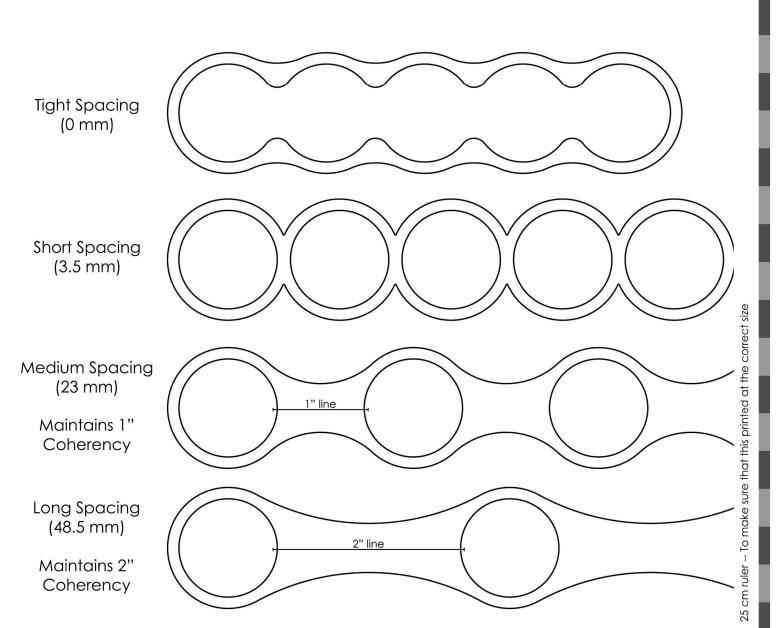

# for 25 mm Models Long Line Style

3.5 mm ≈ 1/8"
23 mm ≈ just under 1"
48.5 mm ≈ just under 2"
1" is exactly 25.4 mm

1" is exactly 25.4 mm 2" is exactly 50.8 mm