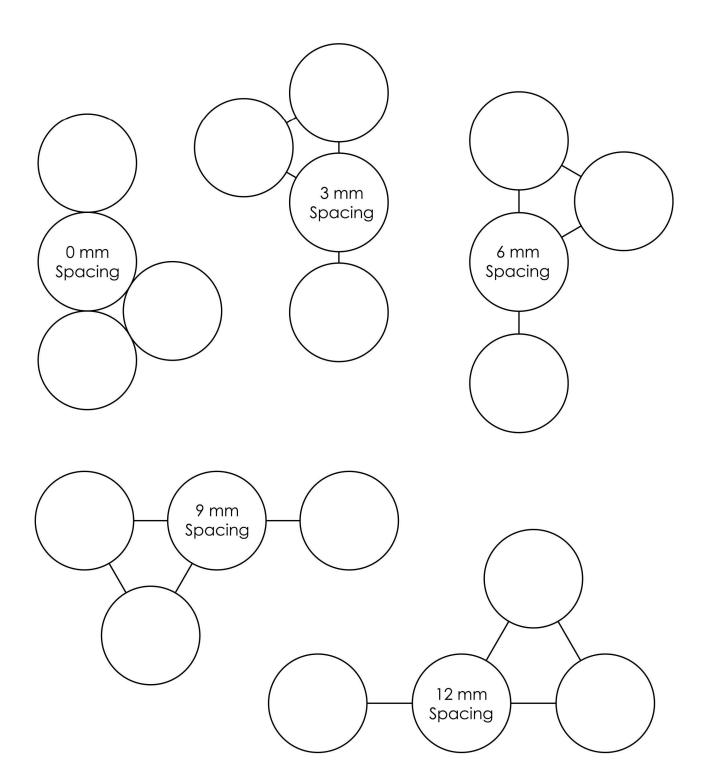

#### for 25 mm Models Squad Style

3 mm ≈ 1/8"

 $6 \text{ mm} \approx 1/4$ "

9 mm  $\approx 3/8$ "

 $12 \text{ mm} \approx 1/2"$ 

#### for 32 mm Models

Squad Style

 $3 \text{ mm} \approx 1/8$ "

 $6 \text{ mm} \approx 1/4$ "

9 mm  $\approx 3/8$ "

 $12 \text{ mm} \approx 1/2"$ 