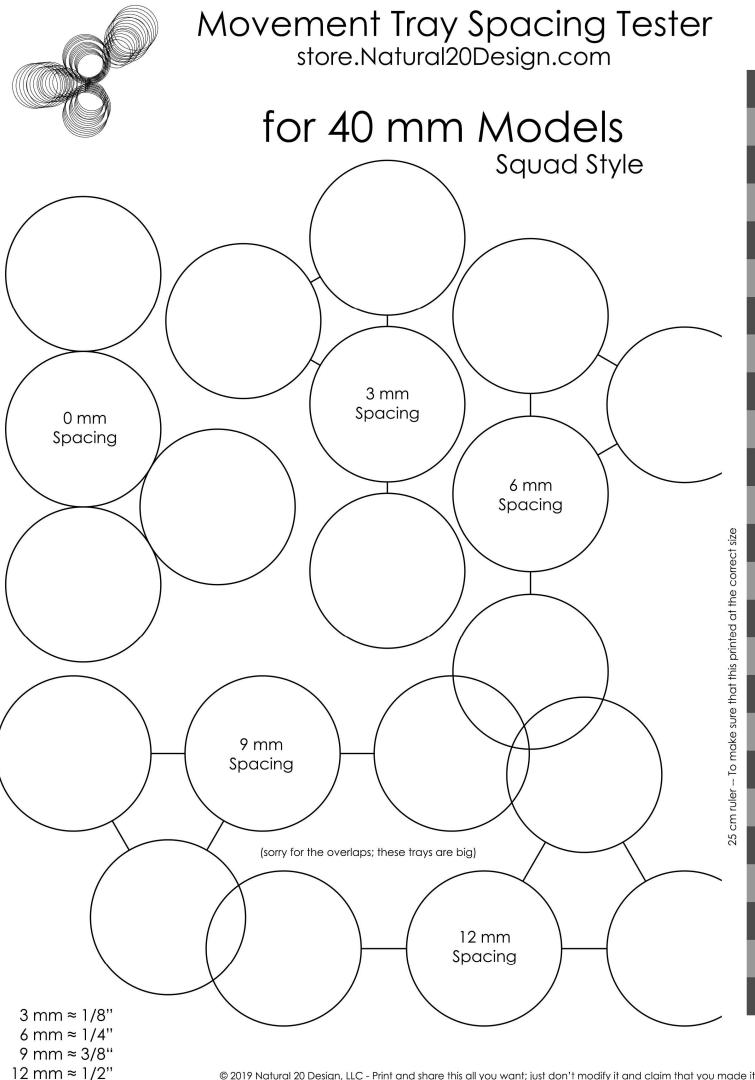

#### for 32 mm Models

Squad Style

 $3 \text{ mm} \approx 1/8$ "

 $6 \text{ mm} \approx 1/4$ "

9 mm  $\approx 3/8$ "

 $12 \text{ mm} \approx 1/2"$ 