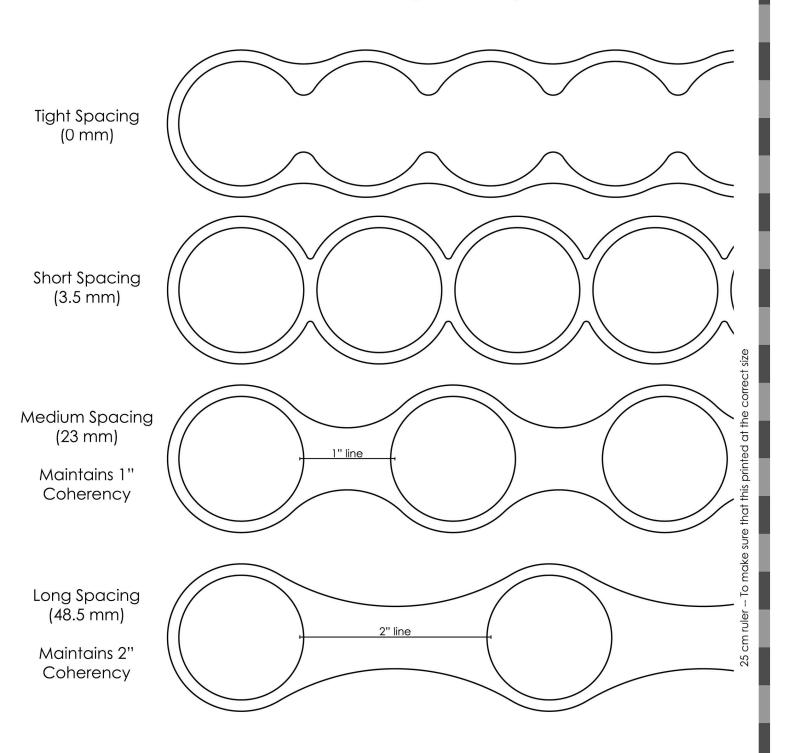

### for 32 mm Models

Long Line Style

 $3.5 \text{ mm} \approx 1/8$ "

23 mm ≈ just under 1"

48.5 mm ≈ just under 2"

1" is exactly 25.4 mm

2" is exactly 50.8 mm