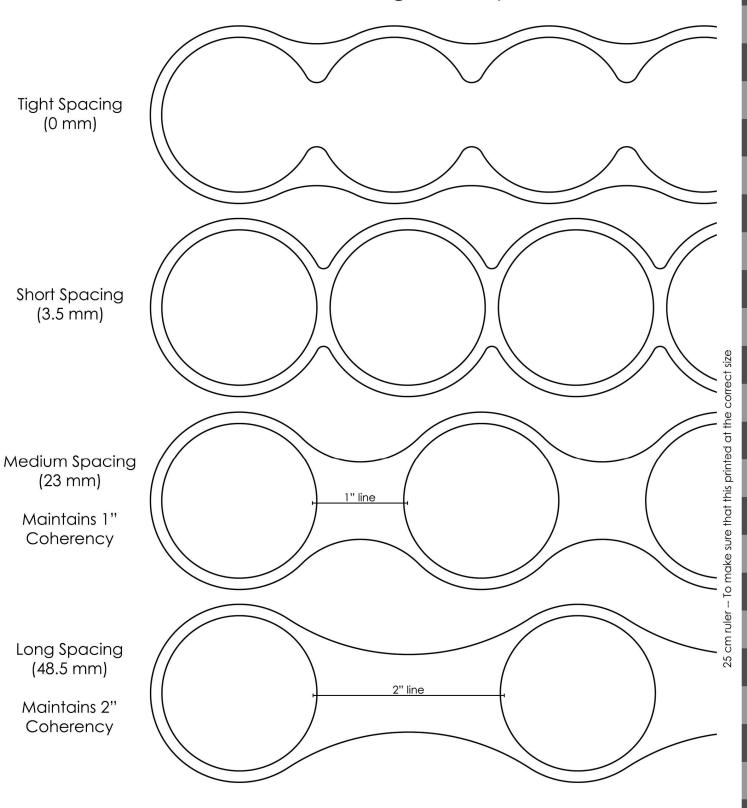

# for 25 mm Models Long Line Style

3.5 mm ≈ 1/8"
23 mm ≈ just under 1"
48.5 mm ≈ just under 2"
1" is exactly 25.4 mm

1" is exactly 25.4 mm 2" is exactly 50.8 mm

### for 32 mm Models

Long Line Style

 $3.5 \text{ mm} \approx 1/8$ "

23 mm ≈ just under 1"

48.5 mm ≈ just under 2"

1" is exactly 25.4 mm

2" is exactly 50.8 mm

#### for 40 mm Models

Long Line Style

 $3.5 \text{ mm} \approx 1/8$ "

23 mm ≈ just under 1"

48.5 mm ≈ just under 2"

1" is exactly 25.4 mm

2" is exactly 50.8 mm