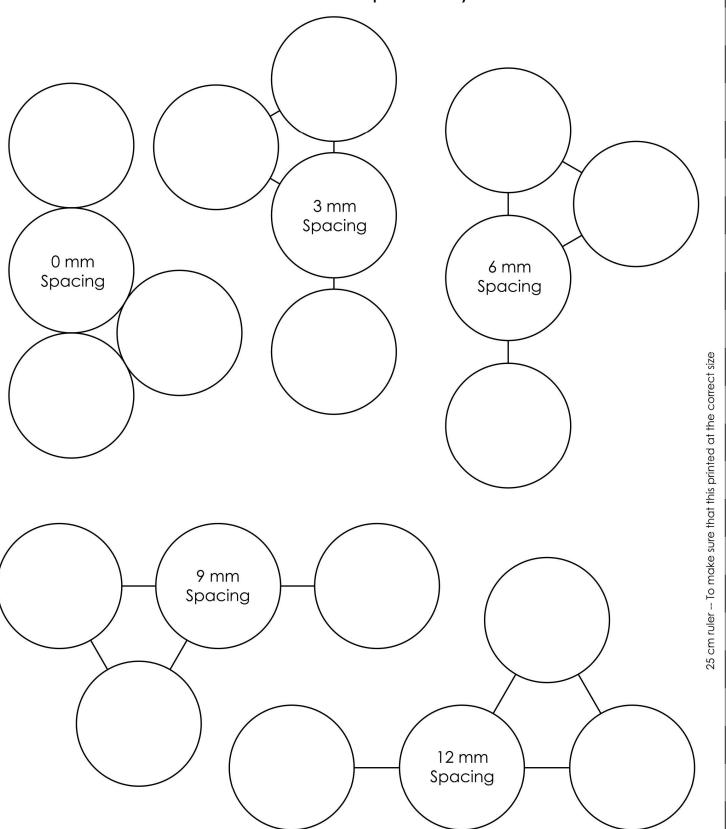

#### for 25 mm Models Squad Style

3 mm ≈ 1/8"

 $6 \text{ mm} \approx 1/4$ "

9 mm  $\approx 3/8$ "

 $12 \text{ mm} \approx 1/2"$ 